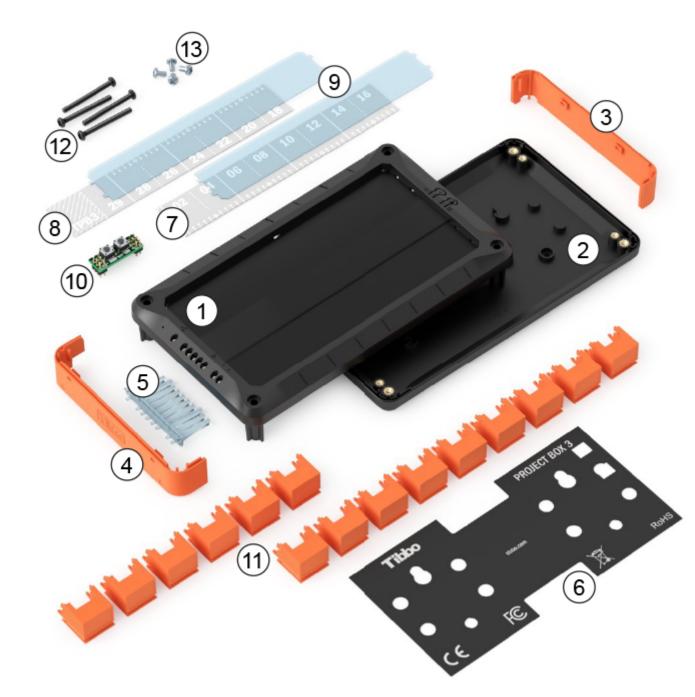

## **TPB3 Parts and Accessories**

| List of parts | included | with the | TPB3 kit |
|---------------|----------|----------|----------|
|---------------|----------|----------|----------|

|    | Part       | Description                      | Qty |
|----|------------|----------------------------------|-----|
| 1. | PM01P1047: | Top cover (TPB3)                 | 1   |
| 2. | PM01P1048: | Bottom Cover (TPB3)              | 1   |
| 3. | PM01P1049: | Right side wall (all TPB models) | 1   |
| 4. | PM01P1050: | Left side wall (all TPB models)  | 1   |
| 5. | PM06P1004: | LED light guide (all TPB models) | 1   |

| 6.  | PM03P1016:    | Back label (TPB3)                          | 1  |
|-----|---------------|--------------------------------------------|----|
| 7.  | PM921007:     | Paper insert, bottom row (TPB3)            | 1  |
| 8.  | PM921008:     | Paper insert, top row (TPB3)               | 1  |
| 9.  | PM03P1019:    | Paper Insert Cover (TPB3)                  | 2  |
| 10. | PCB-P2164:    | MD/RST button PCB (all TPB models)         | 1  |
| 11. | PM12P1001-03: | Blank Tibbit shell, C1 form factor, orange | 15 |
| 12. | SM3R5+32SPBC: | Main Screw (all TPB models)                | 4  |
| 13. | SM2R6+05SPNC: | PCB screw (all TPB models)                 | 4  |