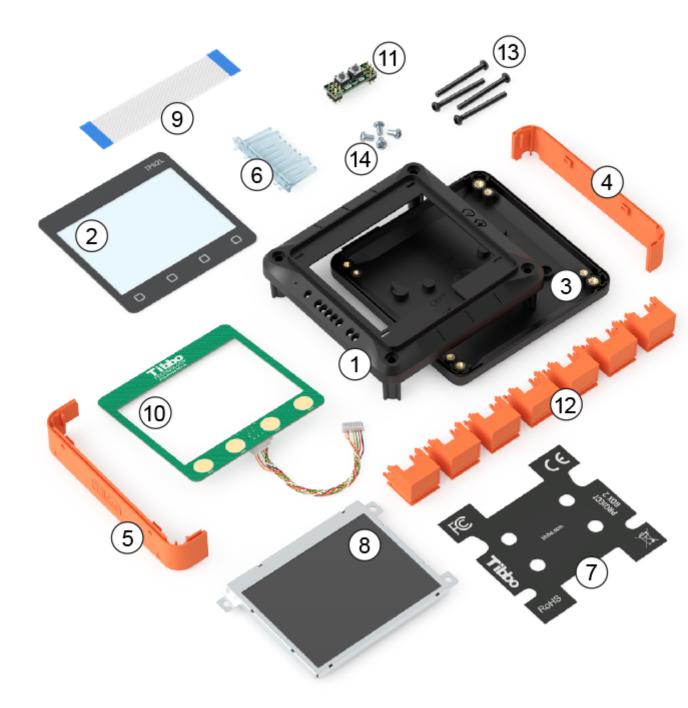

## **TPB2L Parts and Accessories**

List of parts included with the TPB2L kit

|    | Part       | Description                      | Qty |
|----|------------|----------------------------------|-----|
| 1. | PM01P1053: | Top cover (TPB2L)                | 1   |
| 2. | PM03P1018: | Faceplate (TPB2L)                | 1   |
| 3. | PM01P1055: | Bottom cover (TPB2, TPB2L)       | 1   |
| 4. | PM01P1049: | Right side wall (all TPB models) | 1   |
| 5. | PM01P1050: | Left side wall (all TPB models)  | 1   |
| 6. | PM06P1004: | LED light guide (all TPB models) | 1   |
| 7. | PM03P1017: | Back label (TPB2, TPB2L)         | 1   |

| 8.  | LCD-P0005:       | 3.5" 320x240 TFT LCD panel with controller | 1 |
|-----|------------------|--------------------------------------------|---|
| 9.  | WAS-P0036:       | LCD-to-TPP2 cable                          | 1 |
| 10. | PA-PCB-P2165-00: | Keypad PCB for TPB2L, with cable           | 1 |
| 11. | PCB-P2164:       | MD/RST button PCB (all TPB models)         | 1 |
| 12. | PM12P1001-03:    | Blank Tibbit shell, C1 form factor, orange | 7 |
| 13. | SM3R5+32SPBC:    | Main Screw (all TPB models)                | 4 |
| 14. | SM2R6+05SPNC:    | PCB screw (all TPB models)                 | 4 |