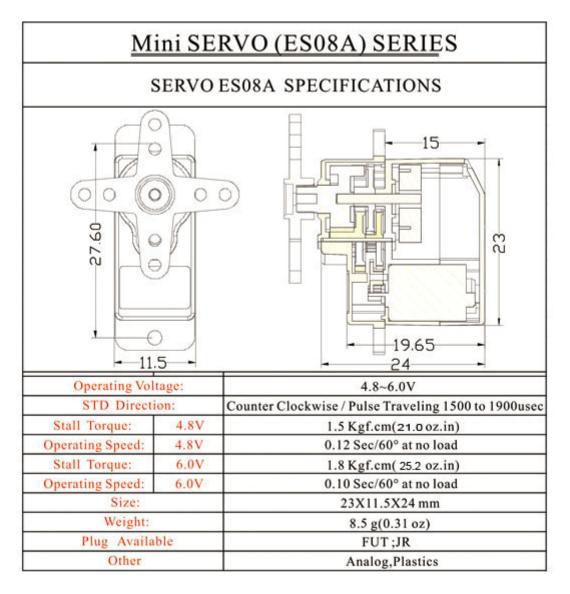

## **Grove - Servo**

Grove - Servo is a bonus product for Grove lovers. We regulated the three-wire servo into a Grove standard connecter. You can plug and play it as a typical Grove module now, without jumper wires clutter. For all Grove users (especially beginners), we provide you guidance PDF documents. Please download and read through <a href="Preface - Getting Started">Preface - Getting Started</a> and <a href="Introduction to Grove">Introduction to Grove</a> before your using of the product.