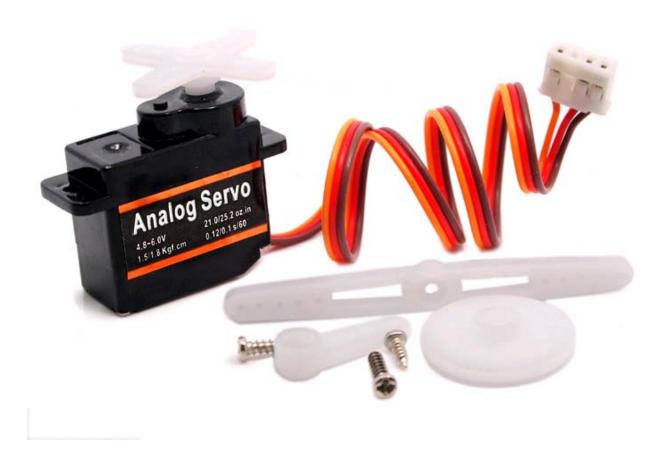

## **Grove - Servo**

Grove - Servo is a bonus product for Grove lovers. We regulated the three-wire servo into a Grove standard connecter. You can plug and play it as a typical Grove module now, without jumper wires clutter. For all Grove users (especially beginners), we provide you guidance PDF documents. Please download and read through <a href="Preface - Getting Started">Preface - Getting Started</a> and <a href="Introduction to Grove">Introduction to Grove</a> before your using of the product.

Kit include: Servos Horns x3 & Screw x3