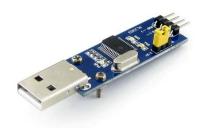

## Overview

The PL2303 USB UART Board (type A) is an accessory board that features a USB-to-UART serial convert PL2303, USB Type A connector, and 3 LEDs: TXD LED, RXD LED, POWER LED.

There is also a jumper used for selecting VCC output level provided on the board:

Short the jumper to select output voltage level as 5V or 3.3V. In this case, the accessory board is powered from USB connection and provides power to the target application board If the jumper is open, the accessory board should be powered from the target application board (3.3V-5V)

## **Features**

PL2303TA, USB type A connector, UART interface, VCC output level selection jumper