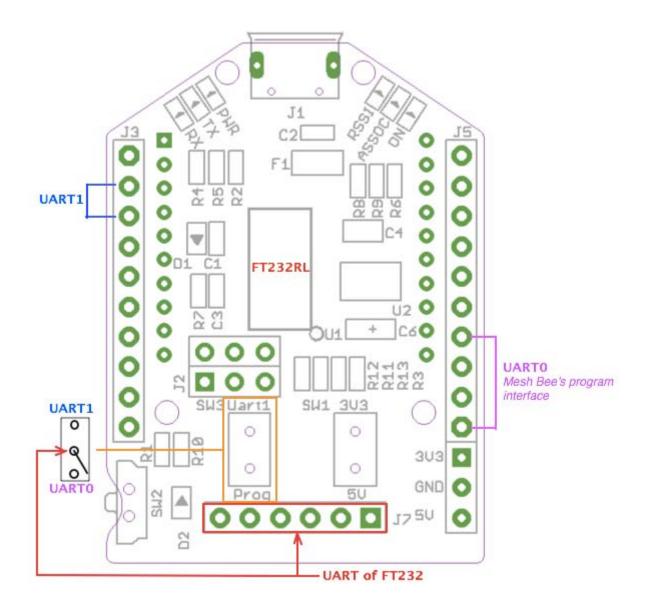

## Diagram

## **Added Features**

- MicroUSB interface
- Can program Mesh Bee
- Added SW3 to switch the connection of FT232's UART between the TX1/RX1 pins of BEE socket and the program interface of Mesh Bee