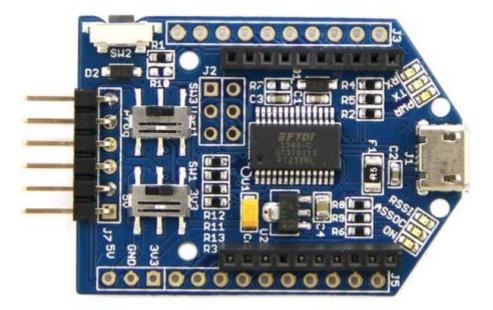

## **UartSBee v5**

## Introduction

*UartSBee v5'* is FTDI cable compatible **USB to Serial** adapter equipped with BEE socket(20pin 2.0mm). The integrated **FT232RL** can be used for programming or communicating with MCUs. On the other hand, you might connect your PC to various wireless applications via a **Bee** compatible module. UartSBee provides breakouts for the bit-bang mode pins of **FT232RL** as well. This Bit-bang mode pins (8 I/O pins) can be used as a replacement for applications involving PC parallel port which is scares now a day.

## **Added Features**

- MicroUSB interface
- Can program Mesh Bee
- Added SW3 to switch the connection of FT232's UART between the TX1/RX1 pins of BEE socket and the program interface of Mesh Bee