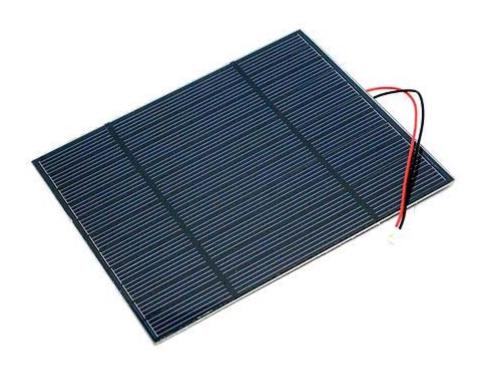

## Introduction

This is a custom solar panel, which mates directly with many of our development boards and has a high efficiency at 16%. Unit has a clear epoxy coating with hard-board backing. Robust sealing for out door applications!