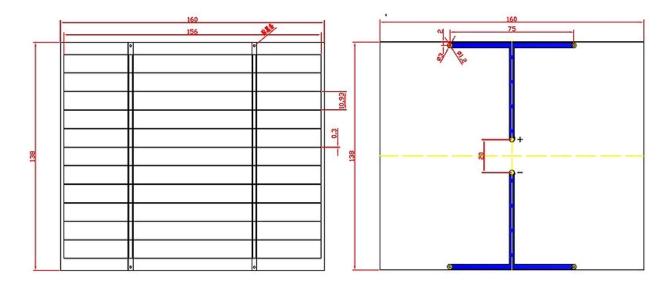

## **Specification**

- PCB size : 138\*160\*1.5 mm
- Monolithic : 10.93\*156 mm
- Efficiency : 16%
- Voltage:5.5V;
- Current:540mA
- Power:3W
- Connector: 2.0mm JST
- Type:156 Two line;
- PCB Material : all Glass fiber
- PCB requirements : positive
- Quality requirements :
  - o flatness less than 0.1mm
  - o clean, does not allow to have the scratch
  - o take off paint the phenomenon, such as a hole does not allow to have the deviation
- Note : tolerance Positive and negative 0.1mm
- Name: PET laminated (138\*160)
- Arrangement:1\*11(series)NO spacing posted artical black

## Dimentions