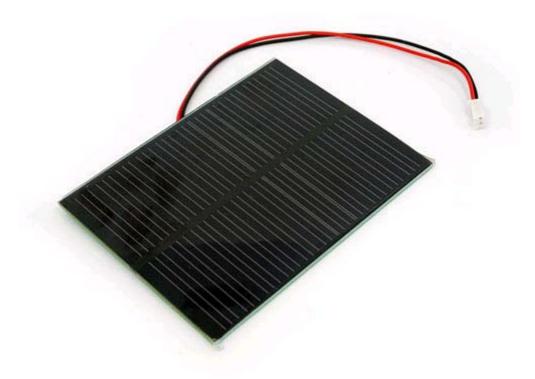

## Introduction

This is a custom solar panel, which mates directly with many of our development boards and has a high efficiency at 15.5%. Unit has a clear epoxy coating with hard-board backing. Robust sealing for out door applications!

## **Key Specification**

| PET                   | package |
|-----------------------|---------|
| Typical peak power    | 0.935W  |
| Voltage at peak power | 5.5v    |
| Current at peak power | 170mA   |
| Length                | 100 mm  |
| Width                 | 75 mm   |
| Depth                 | 1.5 mm  |
| Weight                | 33g     |
| Efficiency            | 15.5%   |