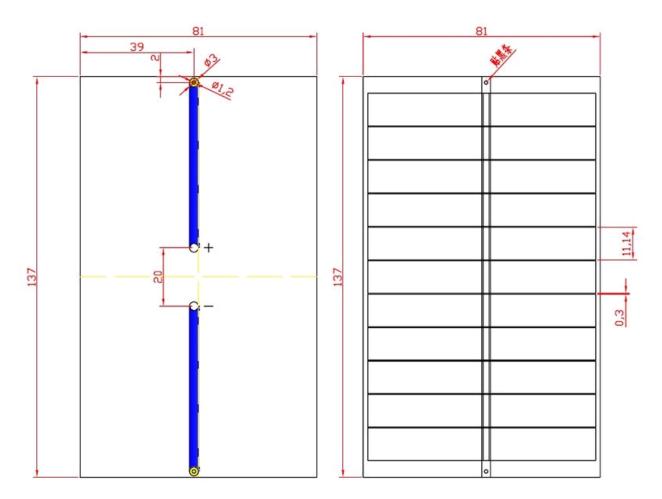

## **Specification**

PCB size: 137\*81\*1.5 mmMonolithic: 78\*11.14 mm

Efficiency: 16%Voltage:5.5V;Current:270mA

Power:1.5W

Connector: 2.0mm JSTType:156 Two line;

PCB Material : all Glass fiberPCB requirements : positive