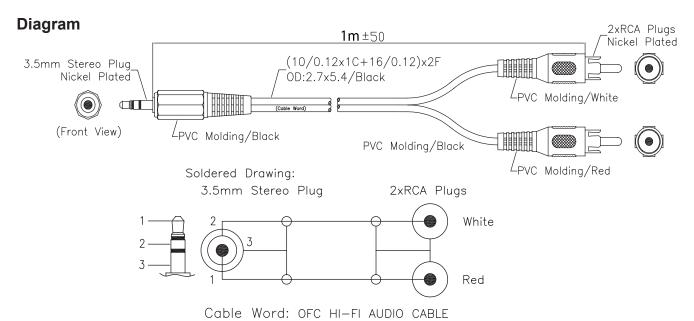

## 3.5mm Stereo Plug-to-Two RCA Plugs Y-Cable Assembly

## **Part Number Table**

| Description                                                                  | Part Number |
|------------------------------------------------------------------------------|-------------|
| 3.5mm Stereo Plug-to-Two RCA Plugs Y-Cable Assembly,<br>Length 1m (3.28 ft.) | PSG02698    |